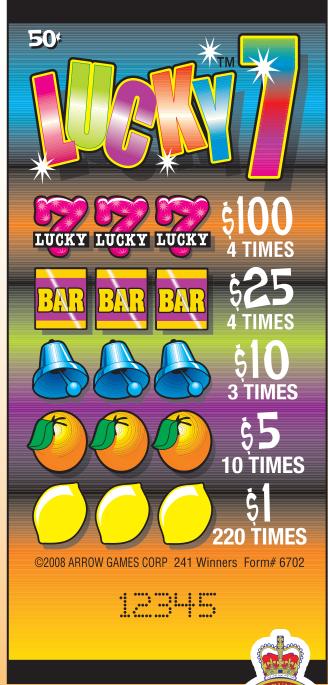

## Arrow Games Helping You To Accomplish Great Things!

LCKY7-01-6720

| <b>FORM 670</b>                                                  | 2 \$0.50 per card                                                                        |
|------------------------------------------------------------------|------------------------------------------------------------------------------------------|
|                                                                  | @ \$0.50\$1,110.00<br>PAYS OUT                                                           |
| 4 Winners<br>4 Winners<br>3 Winners<br>10 Winners<br>220 Winners | \$100.00\$400.00<br>\$25.00\$100.00<br>\$10.00\$30.00<br>\$5.00\$50.00<br>\$1.00\$220.00 |
| PAYS OUT\$800.00 IDEAL PROFIT\$310.00                            |                                                                                          |